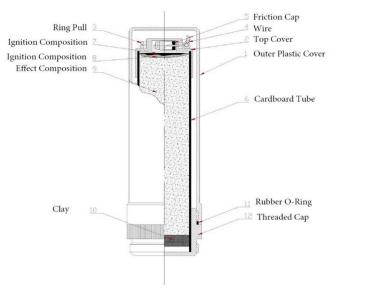

## **DESCRIPTION:**

Distress handheld signal to be carried on boats and marine vessels including leisure crafts. Red hand-held flare that expels an intense red light. Unique small and compact design that is waterproof and airtight. Flare handle adapts and extends in length for safe handling during operation. Conforms to SOLAS 2014/90 UE and IMO Res. MSC.81(70) regulations.

## **SPECIFICATIONS:**

| COLOUR             | Bright Red                                                                                      |
|--------------------|-------------------------------------------------------------------------------------------------|
| INTENSITY          | >15,000 candles                                                                                 |
| DURATION           | >60 seconds                                                                                     |
| DIMENSIONS         | ø37×122mm (closed)<br>ø37×220mm (in operation)                                                  |
| NEC                | 76 gr.                                                                                          |
| GROSS WEIGHT       | 125 gr.                                                                                         |
| CLASSIFICATION     | UN 0191, Signal, Distress, Ship, 1.4G                                                           |
| IGNITION           | Ring-pull Friction                                                                              |
| STANDARD PACKAGING | UN approved cardboard box<br>Weight: 18 Kg (136 units)<br>Carton Dimensions: 310 x 250 x 335 mm |