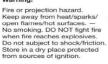

Peligro de incendio o de proyección Mantener alejado de fuentes de calor, chispas, llama abierta o superficies calientes. No fumar. No supernicies calientes, No fumar, No luchar contra el incendio cuando el fuego llega a los explosivos. Evitar el choque/la fricción. Almacenar en un lugar seco, protegido de fuentes de ignición.