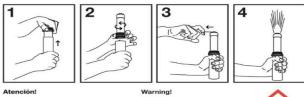

## **DESCRIPTION:**

Distress handheld signal to be carried on boats and marine vessels including leisure crafts. Red hand-held flare that expels an intense red light. Unique small and compact design that is waterproof and airtight. Flare handle adapts and extends in length for safe handling during operation. Conforms to SOLAS 2014/90 UE and IMO Res. MSC.81(70) regulations.

## **APPLICATION:**

As a distress signal for all kinds of boats, it is suitable for day or night use and ideal for accurate position marking.