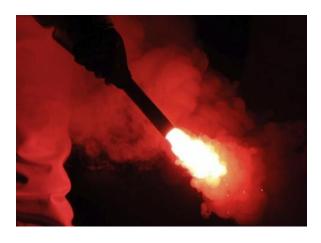

## **DESCRIPTION:**

Distress handheld signal to be carried on boats and marine vessels including leisure crafts. Red hand-held flare that expels an intense red light. Unique small and compact design that is waterproof and airtight. Flare handle adapts and extends in length for safe handling during operation. Conforms to SOLAS 2014/90 UE and IMO Res. MSC.81(70) regulations.

## **APPLICATION:**

As a distress signal for all kinds of boats, it is suitable for day or night use and ideal for accurate position marking.